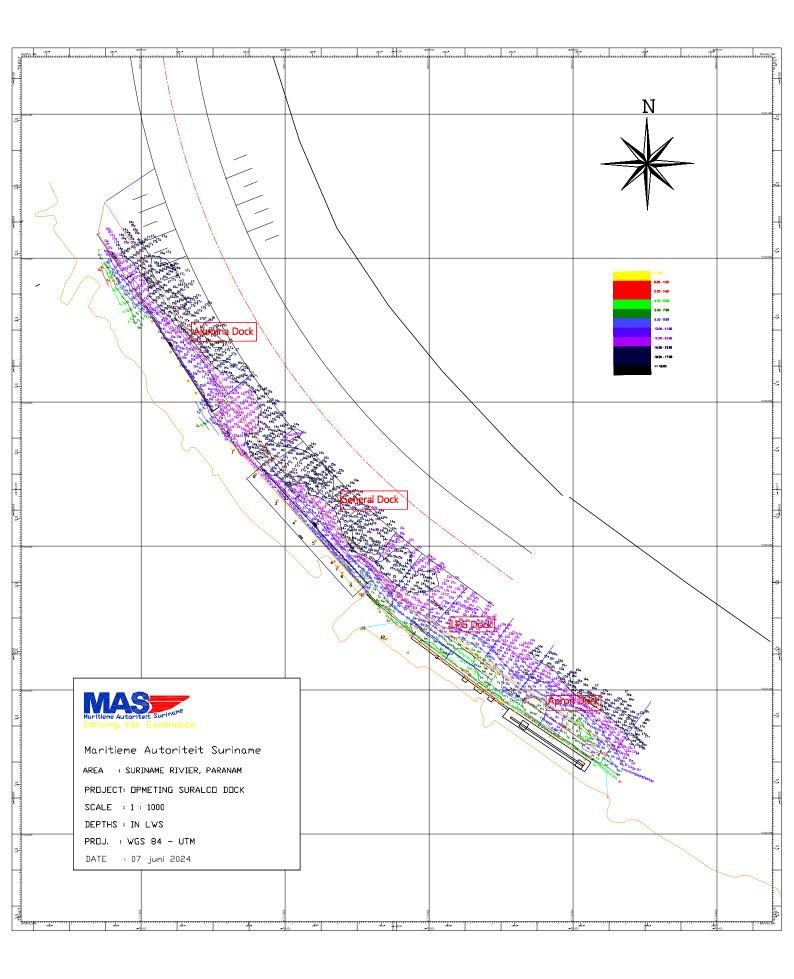

# Bathymetric survey for monitoring the depth at Alumina Dock

Due to the moderate sedimentation rate periodic maintenance is required. The Maritime Authority Suriname will issue a Shipping Notice regarding the depth at Alumina Dock on yearly basis after each bathymetric survey. The latest depth survey at Alumina Dock dated 7<sup>th</sup> June 2024 (depths referred to LWS) is hereby shown as an attachment in figure 1.